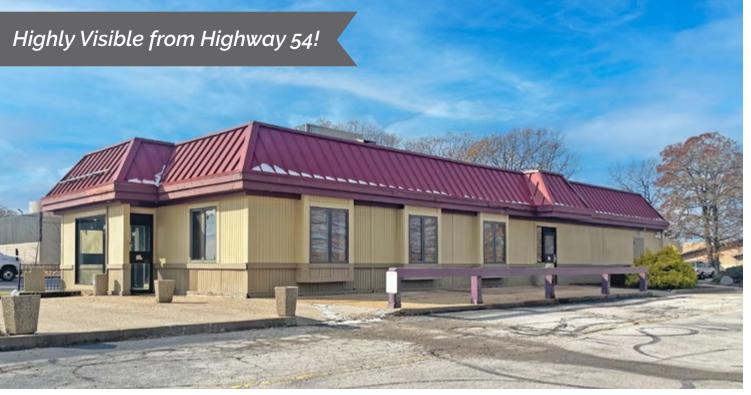

## **RETAIL FOR SALE**

6033 Osage Beach Parkway | Osage Beach, Missouri 65065 3,222 SF on 1.27 acres | Sale Price: \$550,000

### **PROPERTY DETAILS**

Free-standing former restaurant building

Monument signage

Great visibility & easy access to US-54