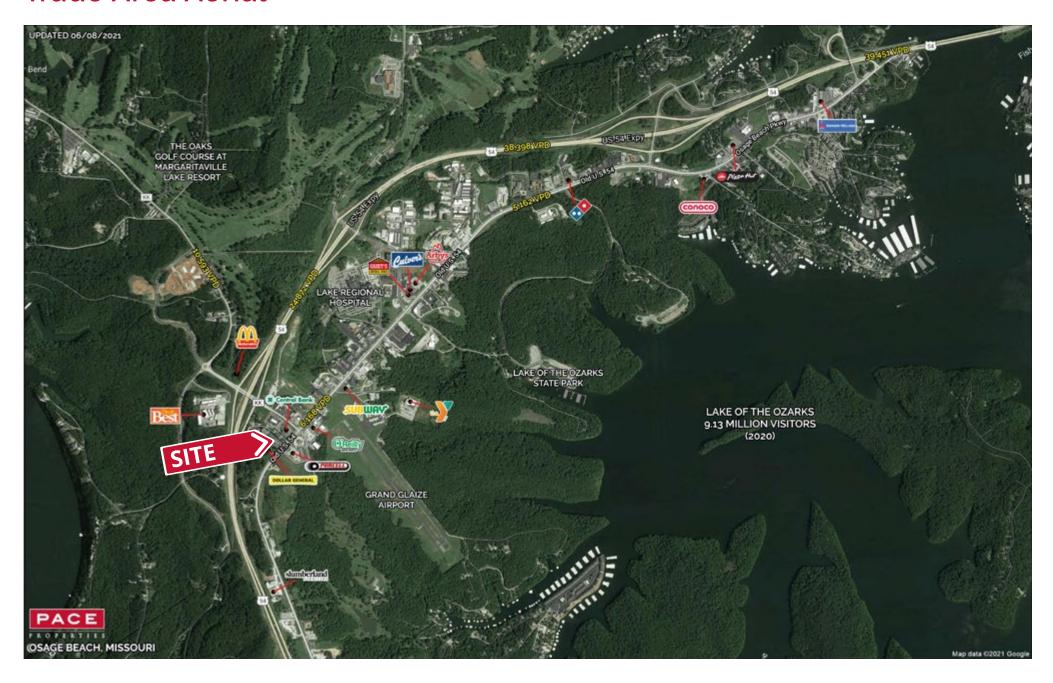

# **2022 DEMOGRAPHICS** 3 Mile | 5 Miles | 10 Miles



**Population** 5,213 | 11,195 | 39,708



**Daytime Population** 7,361 | 11,964 | 35,802



**Median Household Income** \$63,305 | \$65,424 | \$60,665



## **RETAIL FOR SALE**

6033 Osage Beach Parkway | Osage Beach, Missouri 65065 3,222 SF on 1.27 acres | Sale Price: \$550,000

### **PROPERTY DETAILS**

Free-standing former restaurant building

Monument signage

Great visibility & easy access to US-54

#### **Kate Grewe**

314.785.7662 kgrewe@paceproperties.com

#### **Patrick Willett**

314.785.7631 pwillett@paceproperties.com

## Trade Area Aerial