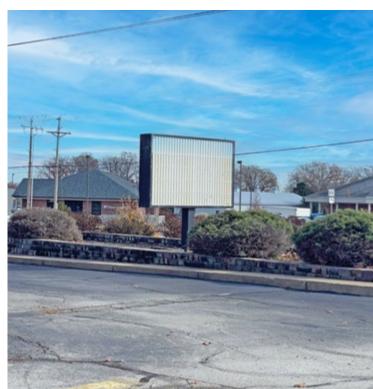

### **PROPERTY DETAILS**

Free-standing former restaurant building

Monument signage

Great visibility & easy access to US-54