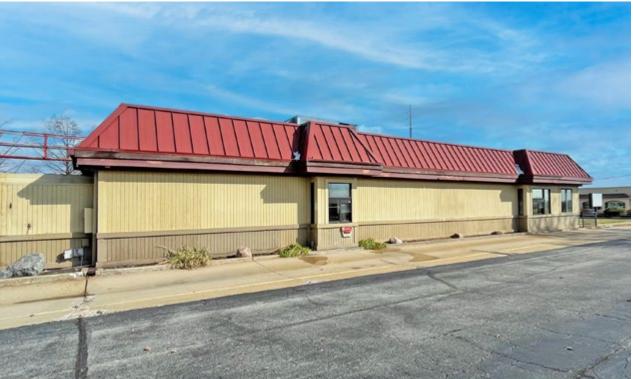

### **PROPERTY DETAILS**

Free-standing former restaurant building

Monument signage

Great visibility & easy access to US-54